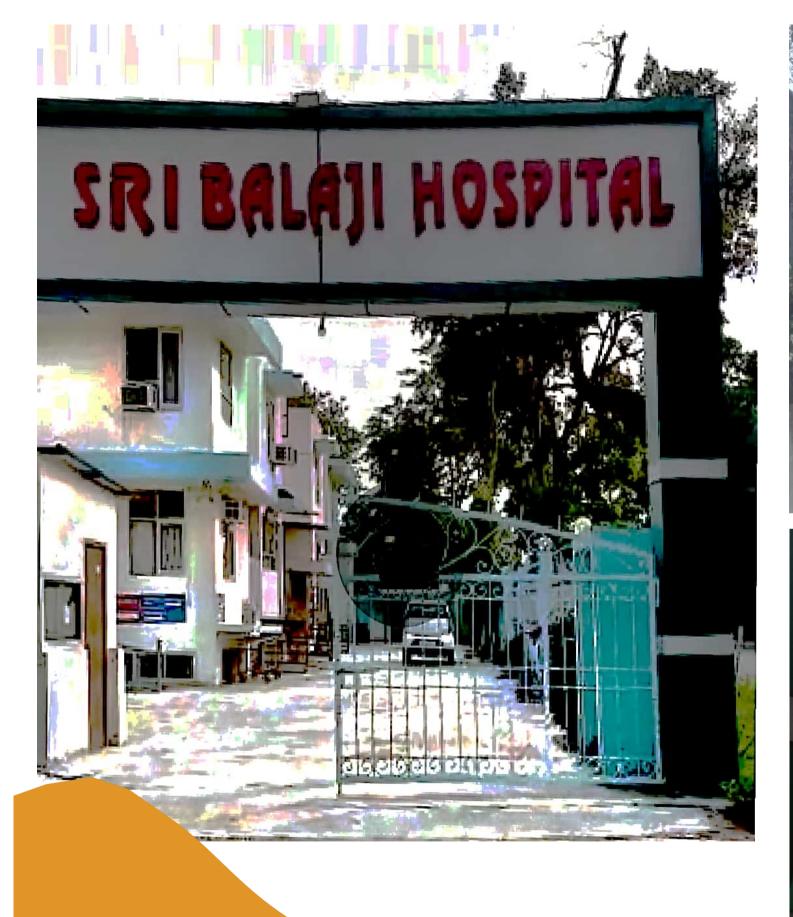

We take pleasure in placing before you a brief of our company MAHABIR DESIGN AND CONSTRUCTION PVT. LTD. (FORMERLY I MAHABIR CONSTRUCTION), a company that strives for achieving excellence with the aim of establishing everlasting relations with our clients. Since inception in 2010, we have executed and delivered various prestigious projects for our esteemed client like, Mr.Anand Gupta(Founder Chairman and CEO Techcelx Pvt. Ltd.), R.L. Investment and Finance Co. Sabani Enterprises Pvt.Ltd., Mr.NitinGupta (Ernst and Young), Mr. PankajGoyal(Angelique International Limited). Mr.Vishwnath Singh and Mr.Niraj Kumar (BOB Bank), Mrs. Sadhana Singh (Sri Balaji Hospital), Mr. Vikash Singh (Sr. Advocate, ASG/President Supreme Court Bar Association), Dr. Susma Sharma etc. Decrement and many more.